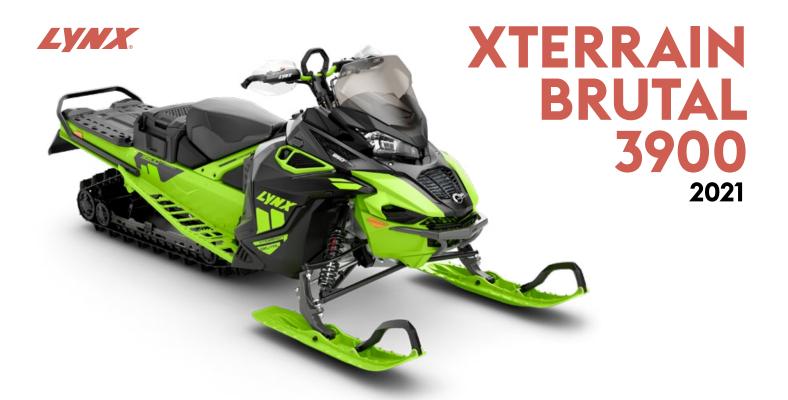

| ROTAX® ENGINE                | 850 E-TEC                                                     |
|------------------------------|---------------------------------------------------------------|
| Engine details               | Liquid-cooled, 3-D R.A.V.E.™                                  |
| Cylinders                    | 2                                                             |
| Displacement                 | 849 cc                                                        |
| Bore                         | 82 mm                                                         |
| Stroke                       | 80.4 mm                                                       |
| Maximum engine speed         | 7900 RPM                                                      |
| Carburation                  | Electronic Direct Injection with additional booster injectors |
| Recommended fuel type        | Unleaded                                                      |
| Minimum octane               | 95                                                            |
| Fuel tank                    | 42 liters                                                     |
| Oil tank capacity (2-stroke) | 3.4 liters                                                    |

| COLOUR                  | Manta Green |
|-------------------------|-------------|
| DIMENSIONS              |             |
| Vehicle overall length* | 3230 mm     |
| Vehicle overall width   | 1200 mm     |
| Vehicle overall height  | 1260 mm     |
| Ski stance              | 996 mm      |
| Track nominal width     | 500 mm      |
| Track nominal length    | 3923 mm     |
| Track profile height    | 60 mm       |

## **POWERTRAIN**

| Drive clutch type  | pDrive with clickers                                                   |
|--------------------|------------------------------------------------------------------------|
| Driven clutch type | QRS                                                                    |
| Brake system       | Hydraulic brake with braided steel brake line, plastic master cylinder |

## **SUSPENSION**

| Front suspension | LFS            |
|------------------|----------------|
| Front shock      | KYB 36         |
| Rear suspension  | EasyRide       |
| Center shock     | KYB 46 Kashima |
| Rear shock       | KYB 46 Kashima |

## **FEATURES**

| Radien-X                                        |
|-------------------------------------------------|
| Blade DS+                                       |
| Brutal, 1-up                                    |
| U-type aluminium with hooks,<br>low grab handle |
| 120 mm                                          |
| Electric and manual                             |
| RER                                             |
|                                                 |

| Heated throttle lever   | Standard                     |
|-------------------------|------------------------------|
| Heated grips            | Standard                     |
| Gauge                   | 7.2-in. wide digital display |
| Mirrors                 |                              |
| Windshield              | Low                          |
| Hitch                   |                              |
| Visor Plug front / rear | Front                        |
| 12V power outlet        | Yes, in front compartment    |