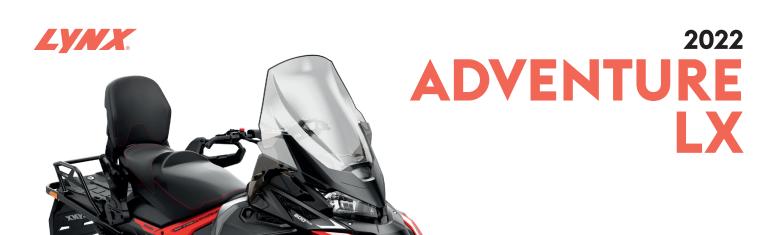

## **FEATURES**

| Frame                 | Radien-X         |
|-----------------------|------------------|
| Skis                  | Blade DS+        |
| Seating               | 2-up             |
| Handlebar             | Steel with hooks |
| Riser block height    | 120 mm           |
| Starter               | Electric         |
| Reverse               | Mechanical       |
| Heated throttle lever | Standard         |
|                       |                  |

| Heated grips            | Standard                        |
|-------------------------|---------------------------------|
| Gauge                   | 4.5-in. digital display         |
| Windshield              | Extra high with side deflectors |
| Visor Plug front / rear | Front                           |
| 12V power outlet        | Yes, in front compartment       |
| Air radiator with fan   | Yes                             |
| LinQ attachment         | 1 pair                          |
|                         |                                 |