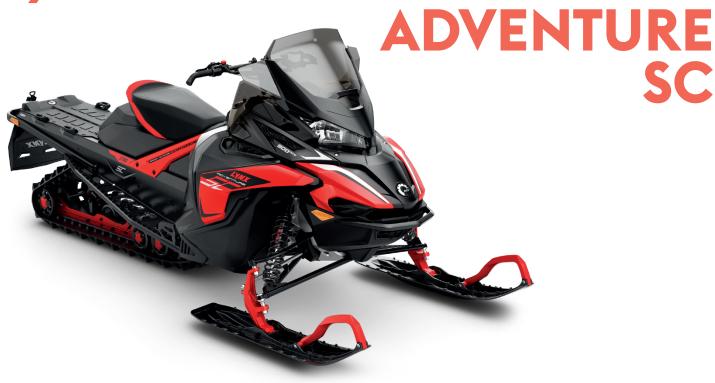

| COLOUR                  | Viper Red/Black |
|-------------------------|-----------------|
| DIMENSIONS              |                 |
| Vehicle overall length* | 3250 mm         |
| Vehicle overall width   | 1200 mm         |
| Vehicle overall height  | 1280 mm         |
| Ski stance              | 996 mm          |
| Track nominal width     | 406 mm          |
| Track nominal length    | 3705 mm         |
| Track profile height    | 39 mm DSG       |

## **FEATURES**

| Frame                 | Radien-X                  |
|-----------------------|---------------------------|
| Skis                  | Blade DS+                 |
| Seating               | Sport, 1-up               |
| Handlebar             | Straight steel with hooks |
| Riser block height    | 120 mm                    |
| Starter               | Electric                  |
| Reverse               | Mechanical                |
| Heated throttle lever | Standard                  |
| Heated grips          | Standard                  |