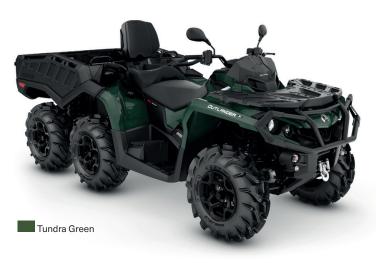

## CON-OUTLANDER MAX 6X6 XU+ 650 T

650

**ENGINE** 

**Towing Capacity** 

**Fuel Capacity** 

| LIVOINE                 | 030                                                                                                         |
|-------------------------|-------------------------------------------------------------------------------------------------------------|
| Туре                    | 59HP, Rotax 649.6 cc V-twin, liquid cooled                                                                  |
| Fuel Delivery System    | Intelligent Throttle Control (iTC™) with<br>Electronic Fuel Injection (EFI)                                 |
| Transmission            | CVT, P / R / N / H / Extra Low L,<br>standard engine braking                                                |
| Drive Train             | Selectable 4WD / 6WD with Visco-Lok QE auto-locking front differential                                      |
| Power Steering          | Tri-Mode Dynamic Power Steering (DPS)                                                                       |
| Speed Category          | Up to 60 km/h                                                                                               |
| SUSPENSIONS             |                                                                                                             |
| Front Suspension        | Arched double A-arm with front sway bar 9.2 in. (23.3cm) travel                                             |
| Front Shocks            | Oil                                                                                                         |
| Rear Suspension         | Double Torsional Trailing arm Independent<br>(TTI2) with quick-release sway bar<br>9.9 in. (25,1 cm) travel |
| Rear Shocks             | Oil                                                                                                         |
|                         |                                                                                                             |
| TIRES / WHEELS          |                                                                                                             |
| Front Tires             | Carlisle† ACT HD 26 x 8 x 12 in.<br>(66 x 20.3 x 30.5 cm)                                                   |
| Rear Tires              | Carlisle† ACT HD 26 x 10 x 12 in.<br>(66 x 25.4 x 30.5 cm)                                                  |
| Wheels                  | 12-in. cast-aluminum                                                                                        |
| BRAKES                  |                                                                                                             |
| Front                   | Dual 214 mm ventilated disc brakes with hydraulic twin-piston calipers                                      |
| Rear                    | Dual 214 mm ventilated disc brakes with<br>hydraulic twin-piston calipers                                   |
| DIMENSIONS / CAPACITIES |                                                                                                             |
| Estimated Dry Weight *  | 499 kg                                                                                                      |
| LxWxH                   | 317 x 123 x 140 cm                                                                                          |
| Wheelbase               | 228,5cm                                                                                                     |
| Ground Clearance        | 27,9 cm                                                                                                     |
| Seat Height             | 87,7 cm                                                                                                     |
| Rack Capacity           | Front: 45 kg /<br>Rear: 318 kg                                                                              |
| Storage Capacity        | Dual-level cargo box with sidewalls and tailgate                                                            |

| FEATURES            |                                                                                                                                                                          |
|---------------------|--------------------------------------------------------------------------------------------------------------------------------------------------------------------------|
| Gauge               | 4.5-in. digital display: Speedometer, tachometer, odometer, trip & hour meters,gear position, 4 x 4 indicator, temperature, engine lights, electronic fuel gauge & clock |
| Instrumentation     | Lighter type DC Outlet in console, standard connector in the back (15-A)                                                                                                 |
| Anti-theft System   | Digitally Encoded Security System (D.E.S.S.™)                                                                                                                            |
| Lighting            | 230 W from twin 60-W projectors and dual 55-W reflectors with tail light / brake light                                                                                   |
| Winch               | 3,500-lb (1,588 kg) winch                                                                                                                                                |
| T-Category features | Towing hitch with trailer plug, directionnal indicators, position lamps, mirrors, horn                                                                                   |
| Seat                | Reinforced seat skin<br>Convertible Rack System (CRS)                                                                                                                    |
| Protection          | Heavy-Duty front bumper, Central skid plate,<br>heated grips                                                                                                             |